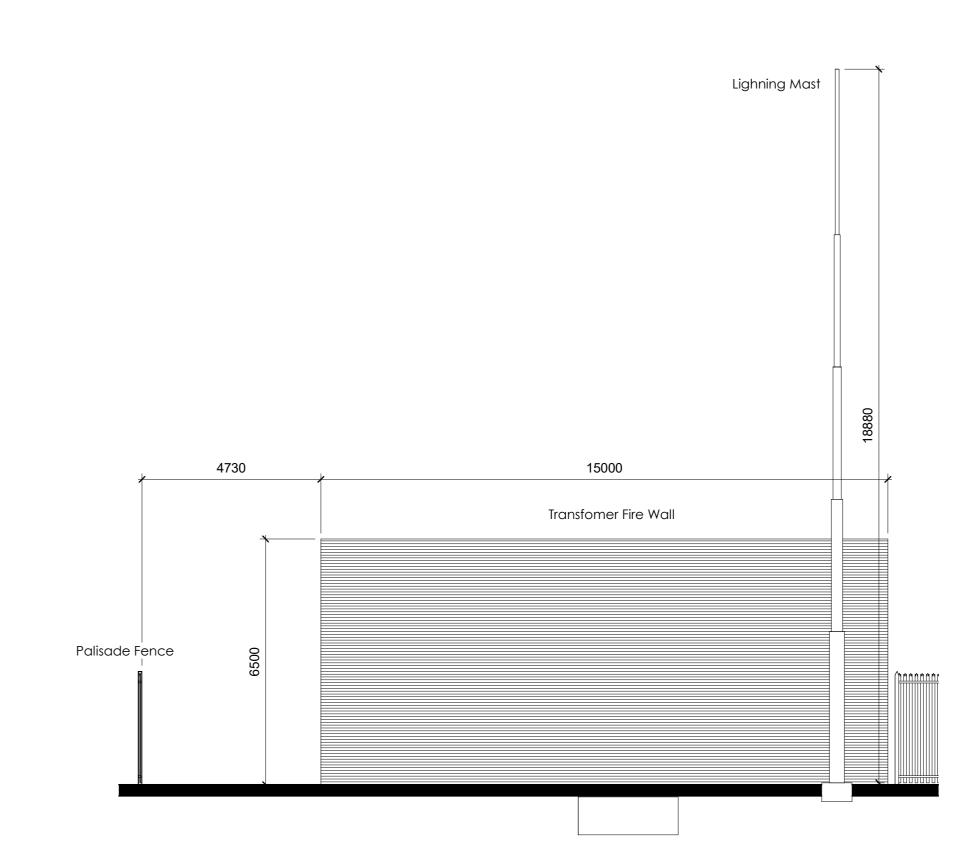

2 Transformer Section
1:100

4 Transformer Elevation B

6 Transformer Elevation D

PROJECT NO: 3183.00

DESCRIPTION: DUB 40 - Transformer Compound

## 3 Transformer Elevation A

Operational lighting is to be provided within the transformer compound. This is to be in accordance with EirGrid Specification XDS-

GFS-14-001. 2. The transformer outline is shown indicatively at this stage. The actual transformer general ar rnis stage. The actual transformer general arrangement and connection equipment will be shown at a later design stage. The transformer bunds and oil/water interceptor system will be designed in accordance with EirGrid Specification XDS-GFS-13-001.