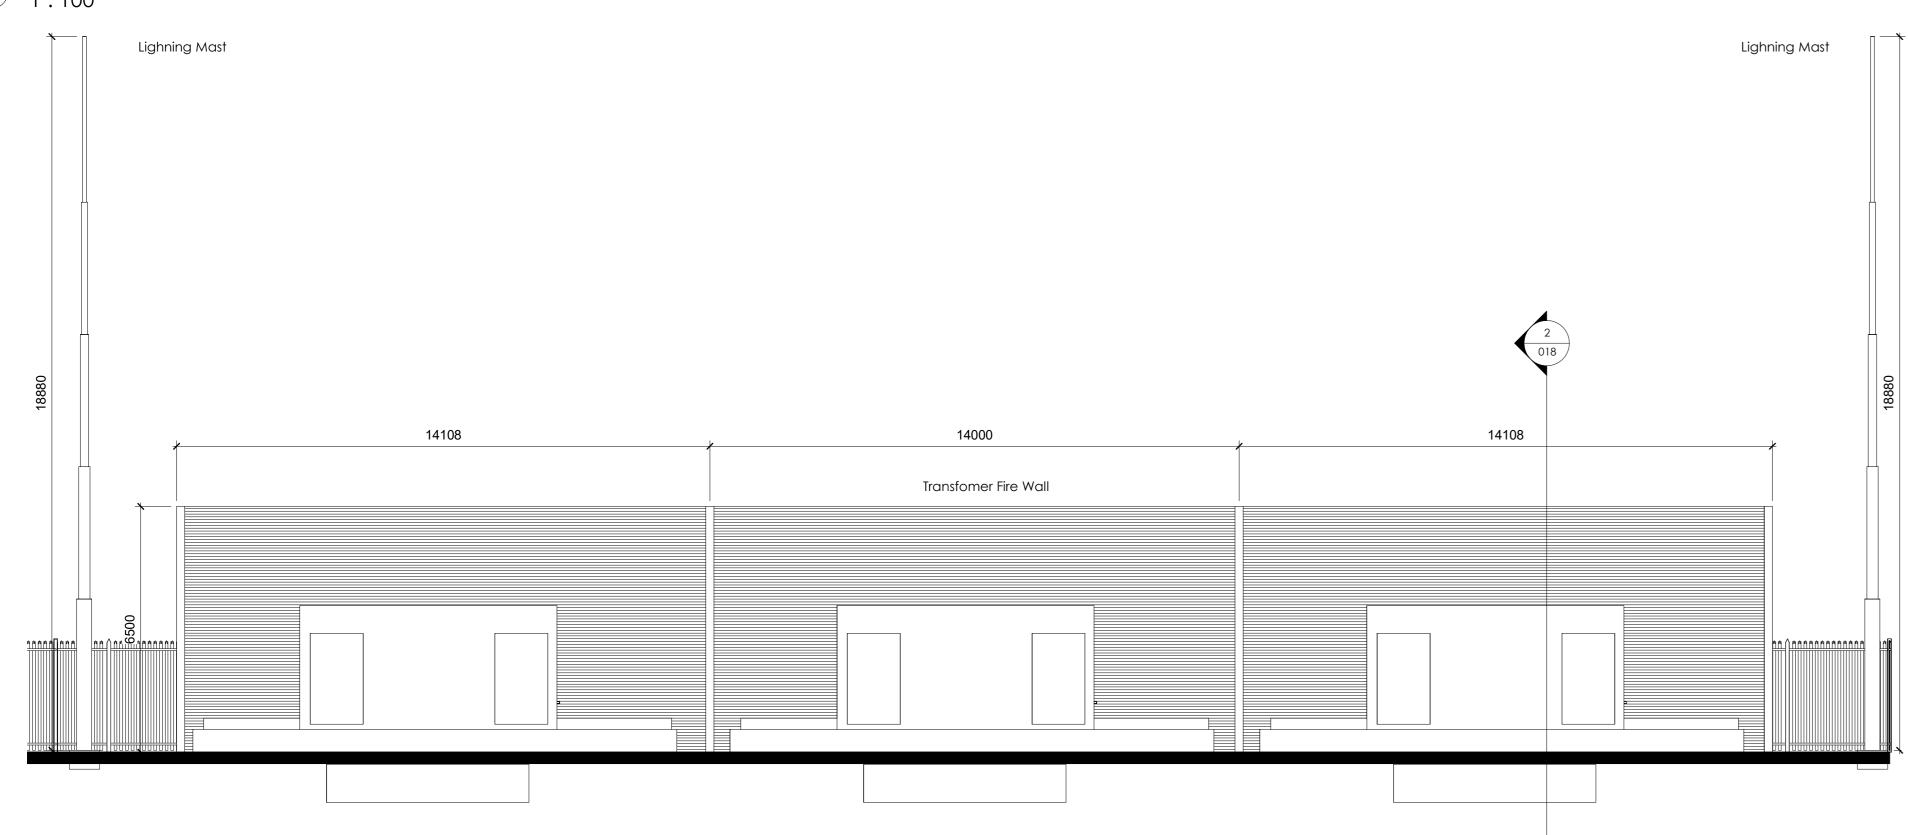

## 3 Transformer Elevation A

Operational lighting is to be provided within the transformer compound. This is to be in accordance with EirGrid Specification XDS-

GFS-14-001. 2. The transformer outline is shown indicatively at this stage. The actual transformer general ar rnis stage. The actual transformer general arrangement and connection equipment will be shown at a later design stage. The transformer bunds and oil/water interceptor system will be designed in accordance with EirGrid Specification XDS-GFS-13-001.