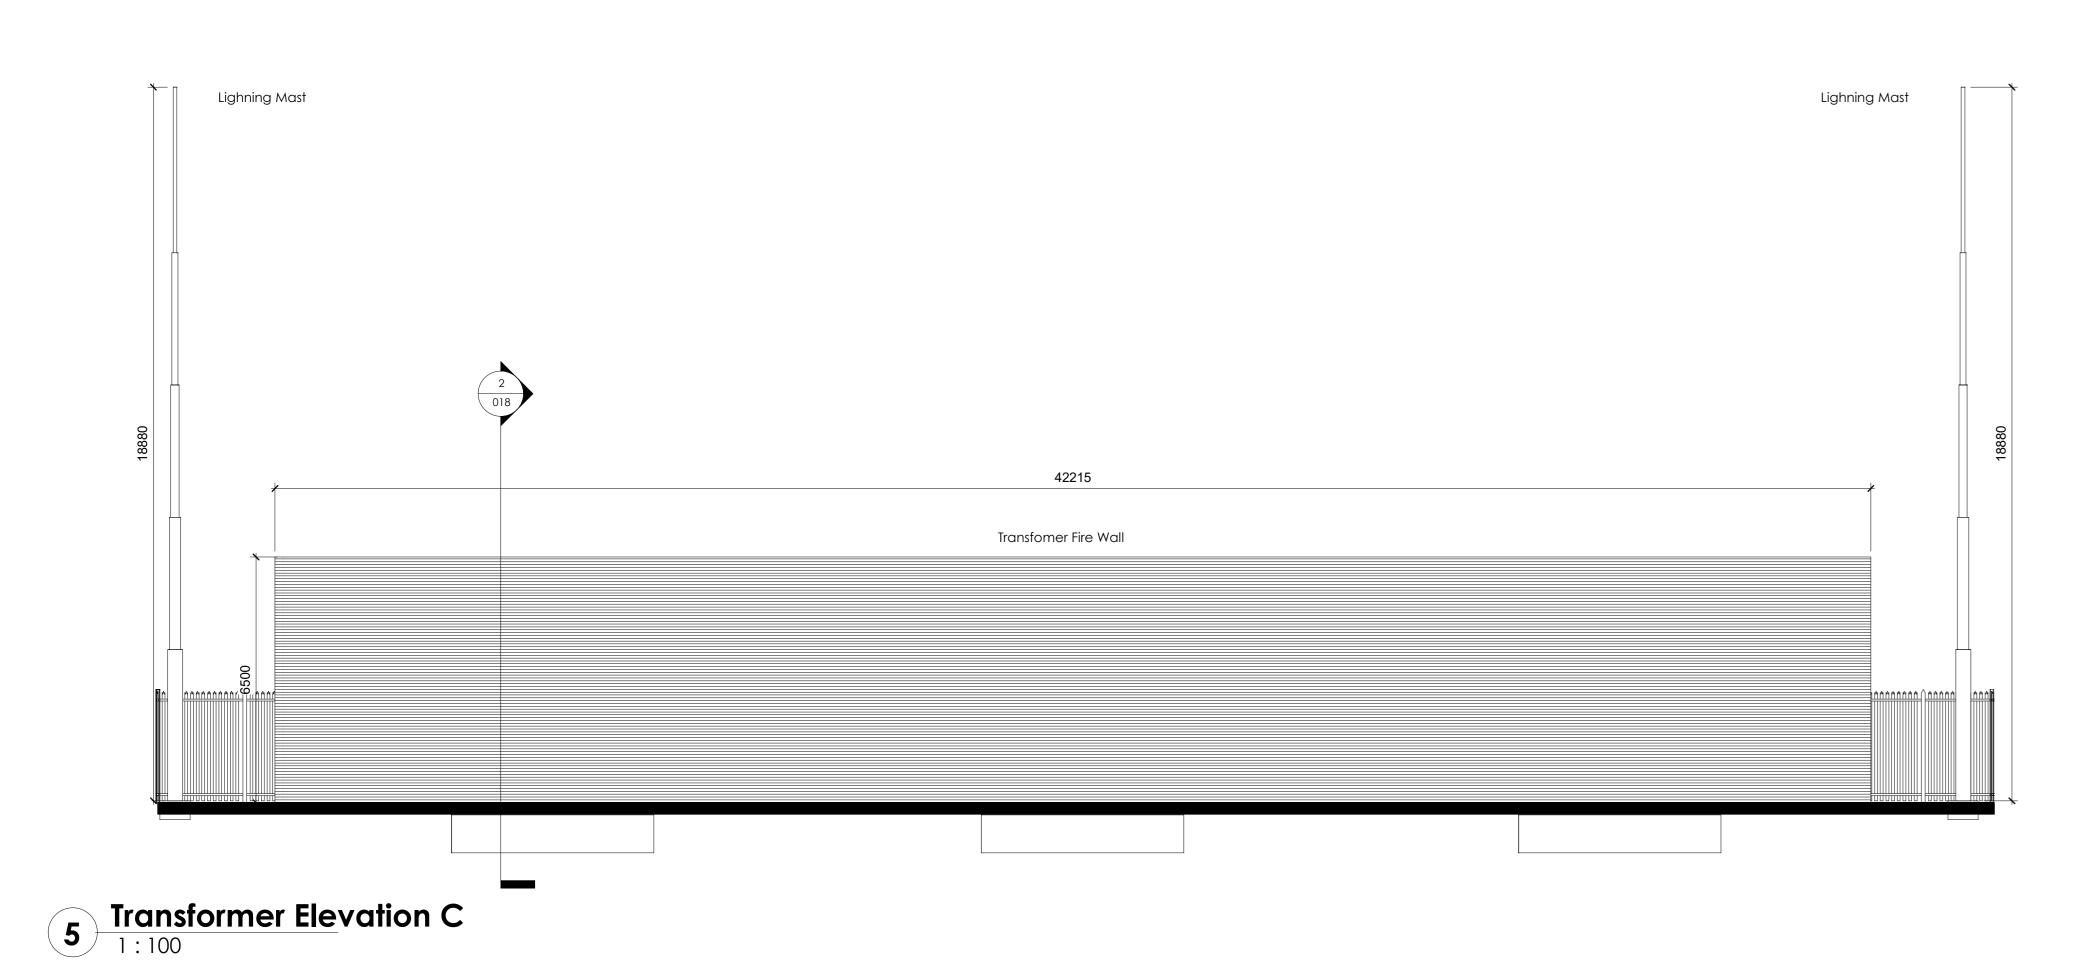

2 Transformer Section
1:100

4 Transformer Elevation B

6 Transformer Elevation D

PROJECT NO: 3183.00

DESCRIPTION: DUB 40 - Transformer Compound