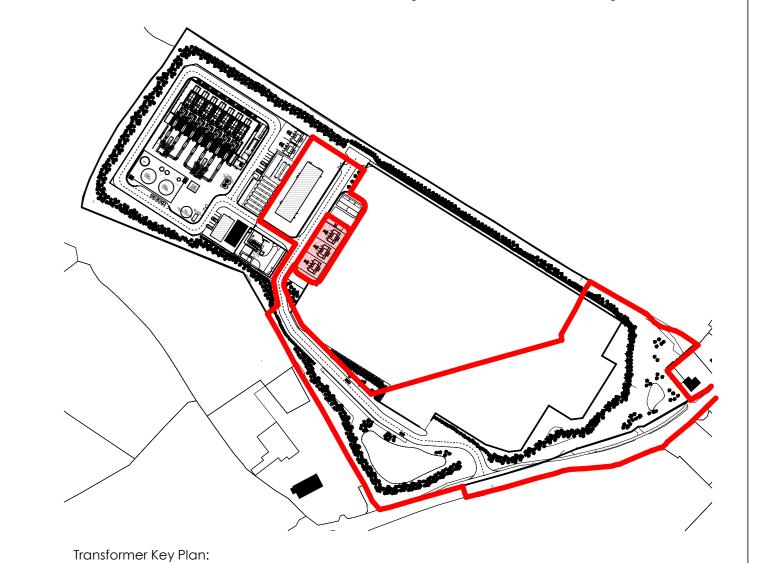

## 1 SUBSTATION - Transformer Compound



## 3 Transformer Elevation A







Operational lighting is to be provided within the transformer compound. This is to be in accordance with EirGrid Specification XDS-

GFS-14-001. 2. The transformer outline is shown indicatively at this stage. The actual transformer general ar rnis stage. The actual transformer general arrangement and connection equipment will be shown at a later design stage. The transformer bunds and oil/water interceptor system will be designed in accordance with EirGrid Specification XDS-GFS-13-001.

2 Transformer Section
1:100



4 Transformer Elevation B



6 Transformer Elevation D



PROJECT NO: 3183.00

DESCRIPTION: DUB 40 - Transformer Compound