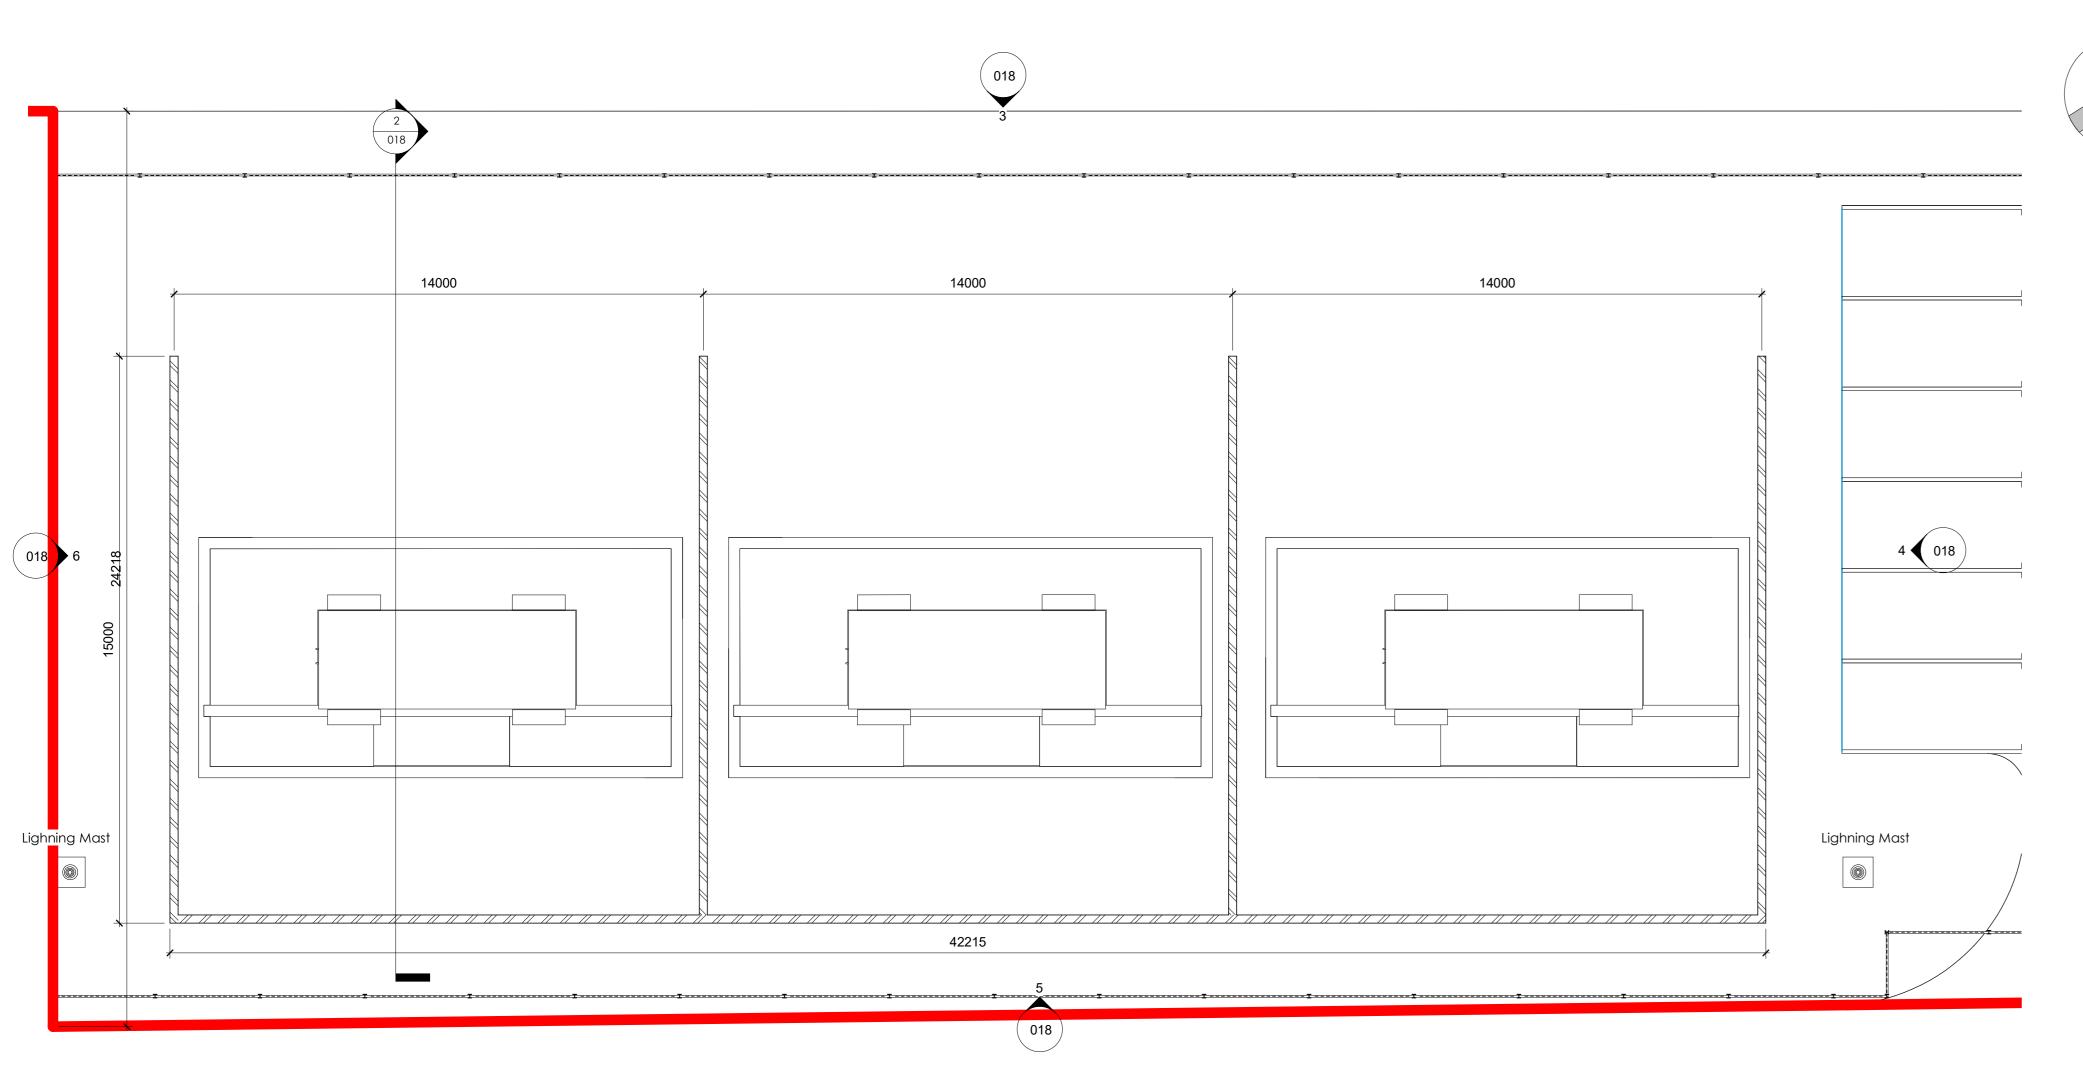

## 1 SUBSTATION - Transformer Compound

## 3 Transformer Elevation A

Operational lighting is to be provided within the transformer compound. This is to be in accordance with EirGrid Specification XDS-

GFS-14-001. 2. The transformer outline is shown indicatively at this stage. The actual transformer general ar rnis stage. The actual transformer general arrangement and connection equipment will be shown at a later design stage. The transformer bunds and oil/water interceptor system will be designed in accordance with EirGrid Specification XDS-GFS-13-001.