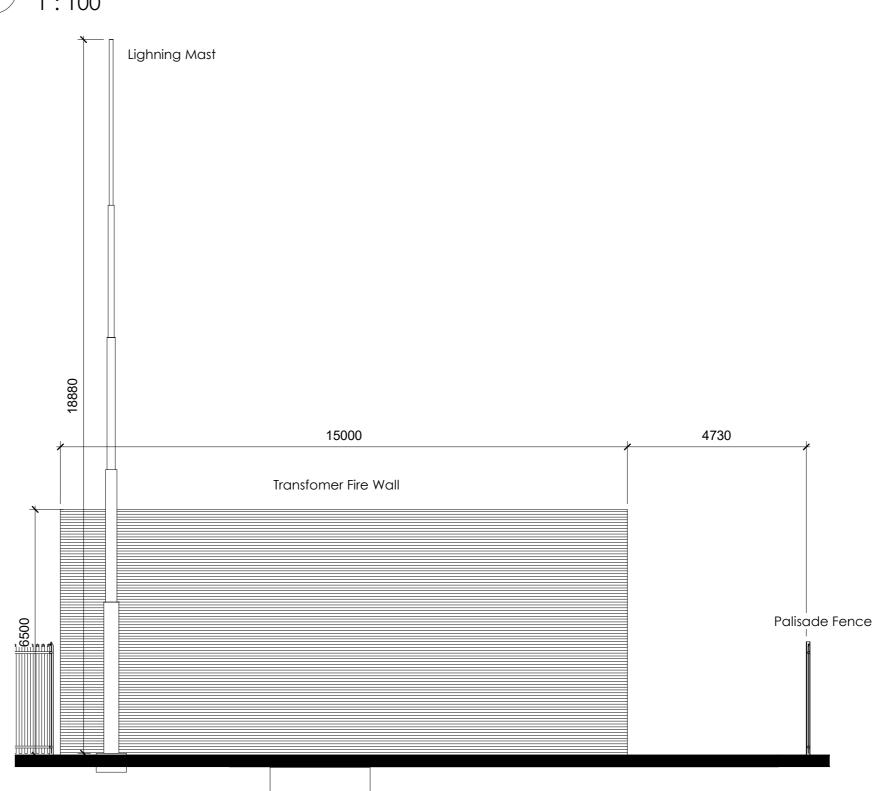

2 Transformer Section
1:100

4 Transformer Elevation B

6 Transformer Elevation D

PROJECT NO: 3183.00

DESCRIPTION: DUB 40 - Transformer Compound

## 3 Transformer Elevation A

Operational lighting is to be provided within the transformer compound. This is to be in accordance with EirGrid Specification XDS-

GFS-14-001. 2. The transformer outline is shown indicatively at this stage. The actual transformer general ar rnis stage. The actual transformer general arrangement and connection equipment will be shown at a later design stage. The transformer bunds and oil/water interceptor system will be designed in accordance with EirGrid Specification XDS-GFS-13-001.